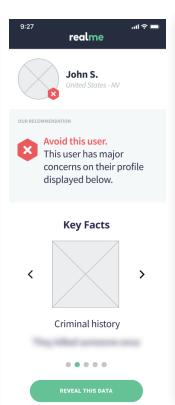

### **Key Facts**

<

Criminal history

. . . . .

REVEAL THIS DATA

### **Deciding Factors**

Do you know your reputation?

CHECK YOUR PROFILE