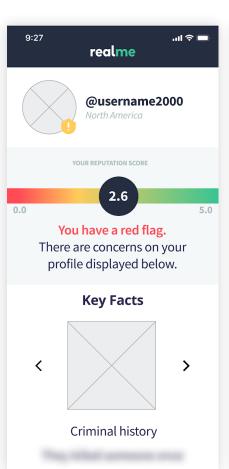

### RealMe Public Profile Page ID

YOUR REPUTATION SCORE

3.5 / 5.0
Review your profile below to see why we flagged your account.

### **Key Facts**

Criminal history

. . . . .

REVEAL THIS DATA

REVEAL THIS DATA